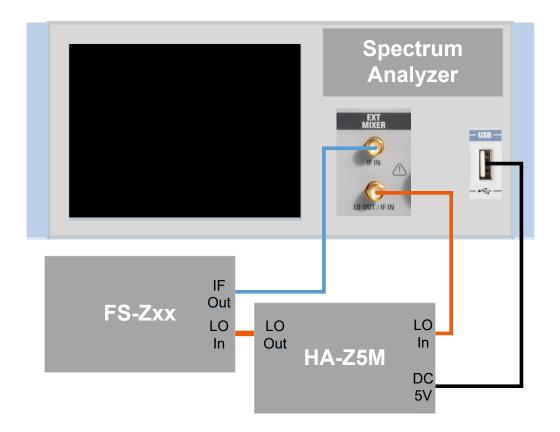

## 3 Measurement setup

Connect the R&S®HA-Z5M to the R&S spectrum analyzer and the R&S FS-Zxx external mixer as shown below. Use an appropriate torque wrench when connecting the cables.

R&S®HA-Z5M Measurement setup

To run the measurement with the R&S®HA-Z5M, use the same settings on the spectrum analyzer as in a measurement with an external mixer that is connected with the standard 1m cables.

© 2022 Rohde & Schwarz GmbH & Co. KG Muehldorfstr. 15, 81671 Muenchen, Germany