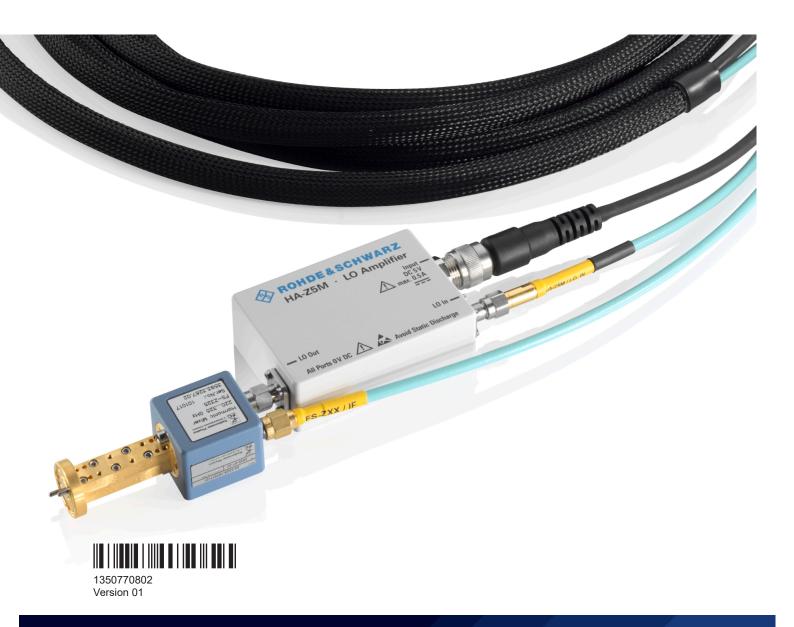

#### **Key features**

- LO/IF Line Extender with integrated LO amplifier
- Measurements with external harmonic mixers at high frequencies with low insertion loss
- 5m connection cables for increased flexibility in the test setup