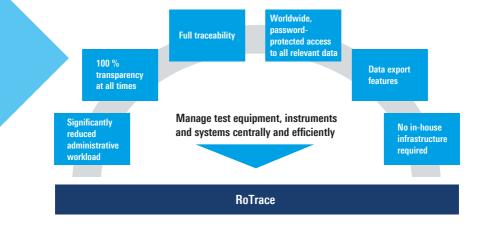

### MAINTENANCE MANAGE-MENT FOR OPTIMAL INVESTMENT PROTECTION

Our customized **RoTrace** online maintenance management provides a clear overview of your measuring equipment at all times, ensuring efficient fulfillment of management requirements in line with common standards such as ISO 9001 or ISO/IEC 17025.

### Maintenance management features:

- Access via customer portal, no software installation required
- Status of all systems/instruments (traffic light system)
- ► Individual assignment of images and documents
- ► Past and scheduled maintenance operations
- ► Deadlines with reminder function
- ► Extensive exports and downloads of your data records and documents
- System/instrument reports: identification, status and history
- ► Rapid search function

### Your benefits:

- ► Visualization of your entire inventory
- ➤ Display of lifecycle costs and budget
- Strong data security and secure access
- ► Intuitive operation
- ► High efficiency for reduced management effort
- ► Local support

### RoTrace gives you an overview of your assets at all times:

Test our **RoTrace** online maintenance management in the demo environment: https://www.rotrace.ch

User name: **DEMO-EN** Password: **Demo 9221522!** PIN: **123456** 