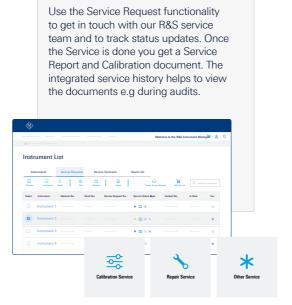

#### Seamless service coverage

Accelerate the purchase and renewal of service options with a convenient, streamlined user experience and self-service for contract overviews, saving you time and effort.

#### Stay always on

Increase efficiency by providing you with a full, easy-to-use overview of the current equipment repair or calibration status.