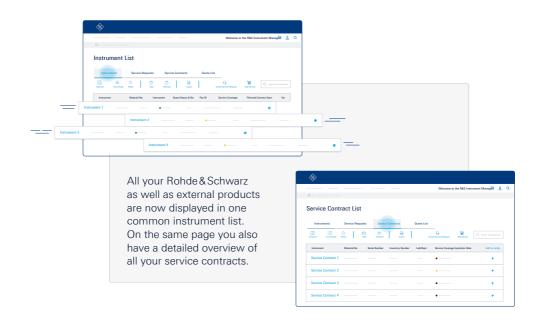

#### Consolidated instrument list

You can now find all your Rohde&Schwarz as well as external products in one common instrument list.