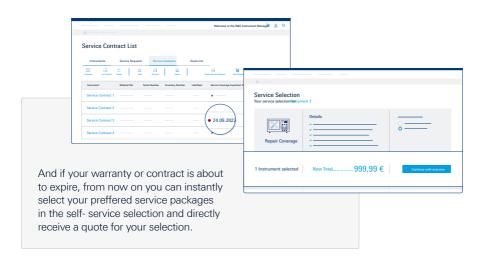

#### Receive quotes in real time

Create your own quote in the self-service section and receive it immediately.