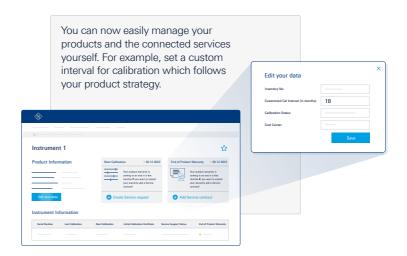

# INTRODUCING THE NEW R&S®INSTRUMENT MANAGER

The R&S®InstrumentManager unites holistic transparency, a user-friendly handling as well as an efficient service request and contract placement in just one online application. The platform helps you to manage your instrument list, the last calibration date, the recommended calibration interval, the service contracts, self-service section, and service quotes.

For this reason, the R&S®InstrumentManager provides you with immediate support and all relevant information on available services for your instruments right away.