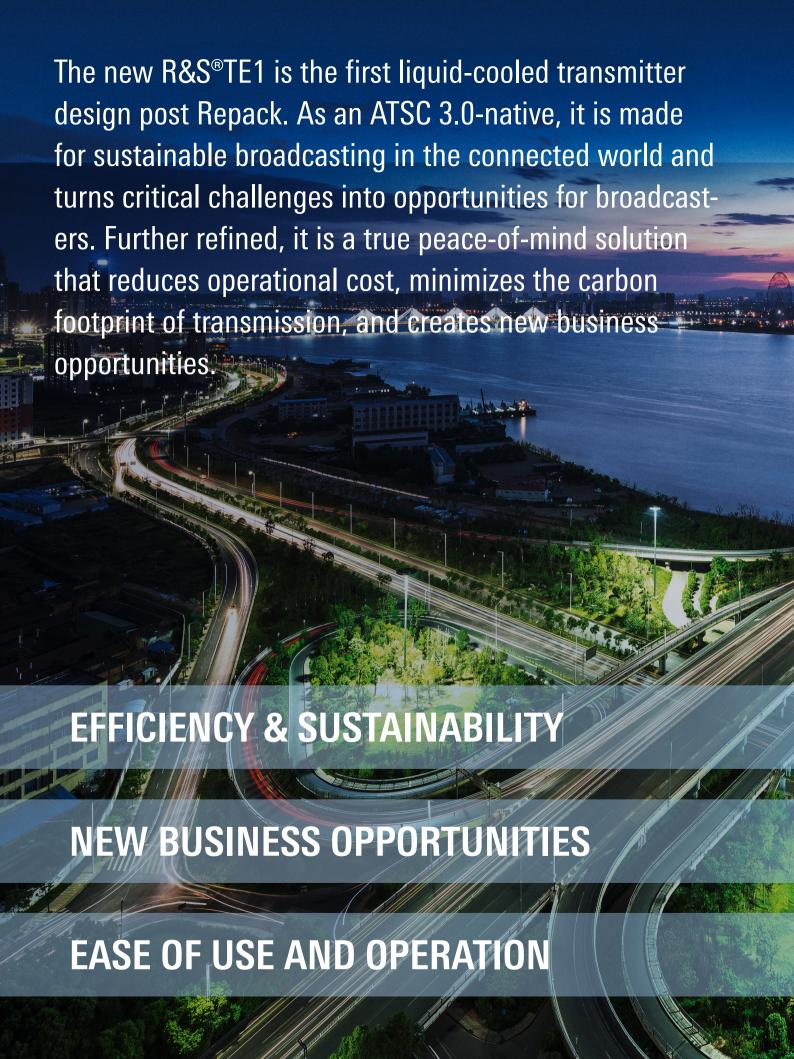

## **Cutting carbon emissions**

- ► 15% lower energy consumption compared to most efficient current transmitter designs
- ▶ 40% lower carbon footprint against the average of the installed base
- ► Sophisticated liquid-cooling design disperses 90% of generated heat to the outside, enabling even higher footprint reductions

## **Prepared for new business opportunities**

- ▶ New software-defined exciter platform, highly flexible and scalable
- ► First ATSC 3.0-native transmitter
- ▶ Ready for future extensions of the ATSC 3.0 standard
- ► Prepared for 5G Broadcast

## Simplified maintenance and robust design

- ► Proven amplifier design fully sealed, fan-less units
- ▶ Distributed system control
- ► Convenient maintenance via smartphones and tablets
- ► Continuous self-monitoring of key performance indicators