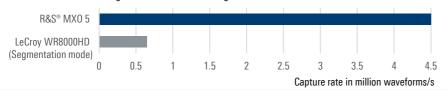

#### Real-time acquisition rate comparison

The R&S®MX0 5 Series offers the highest acquisition rate on the market, allowing it to capture more signal detail in a shorter amount of time than any other scope on the planet. Even in segmentation mode the LeCroy WaveRunner 8000HD is 7 times slower than the R&S®MX05 Series real-time acquisition mode. The LeCroy WaveRunner 8000HD is blind 85% of the time in segmented mode and even longer in real time.