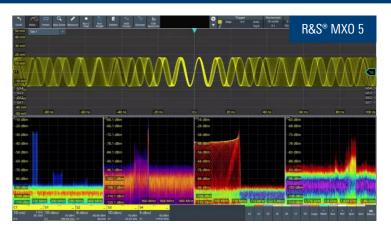

#### Spectrum analysis capabilities

The R&S®MX0 5 Series works well in both the frequency and time domain. Thanks to hardware accelerated spectrum analysis standard in all R&S®MXO 5 Series oscilloscopes, four different spectral analyses can be performed, from 1-4 waveforms, and set independently, not only from each other but also from the acquisition settings in the timedomain. All this at unprecedented **speeds**, up to 45 000 FFT/s.

The spectrum analysis tool in the LeCroy WaveRunner 8000HD is a paid option with limited performance and flexibility when compared to the R&S®MXO 5 Series.