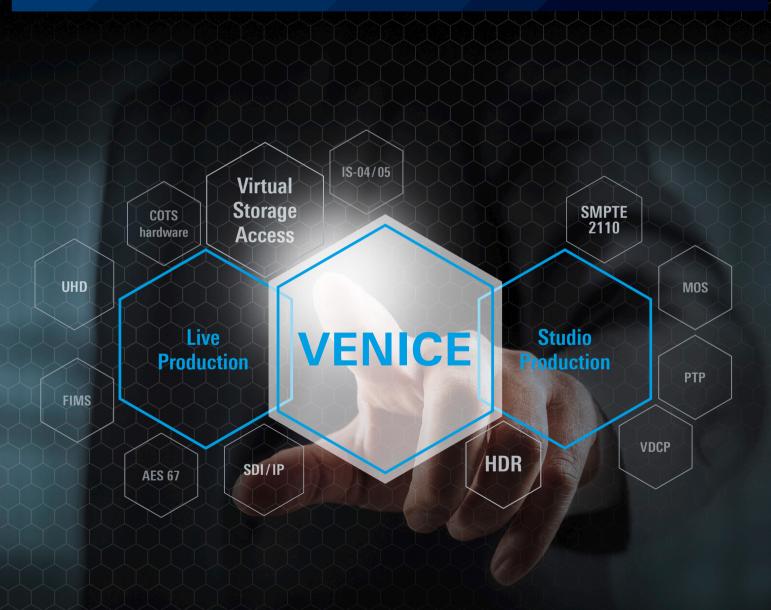

## **R&S®VENICE INGEST SERVER ENDLESS POSSIBILITIES** AND BENEFITS

R&S<sup>®</sup>VENICE has the software architecture and scalability to flexibly adapt to your requirements. The best scenario for studio and live applications is just a software license away. The R&S<sup>®</sup>VENICE microservice core paired with commercial off-the-shelf hardware and a video I/O board designed by Rohde & Schwarz, form the foundation of the system R&S<sup>®</sup>VENICE can connect to traditional SDI infrastructure as well as IP infrastructure – you control how quickly you adopt a future architecture.

### Hybrid SDI/IP functionality

The unique R&S®VENICE board design enables it to switch from SDI to IP (ST 2110) by simply changing out the SFP+ modules.

### UHD and HDR-ready

R&S®VENICE supports UHD material up to p60. In addition to standard Rec 709 color space, R&S®VENICE supports Rec 2020 for high quality HDR productions.

### Interoperability

R&S®VENICE is highly interoperable with support for VDCP, FIMS, MOS and other communications protocols. It is ideal for today's best-in-class setups and broadcasters can integrate R&S®VENICE into any media value

### Storage options

R&S®VENICE can have up to 24 Tbyte internal RAID storage and natively integrates into Spectrum Scale infrastructure with R&S<sup>®</sup>SpycerNode.

UHD/HDR

High channel density

Multi-codec support