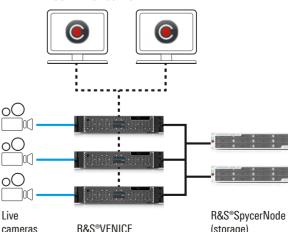

SUITE**



#### **R&S®VFNICF UI**

R&S®VENICE comes with R&S®VENICE UI, a single pane Windows application that supports all R&S®VENICE workflows. R&S®VENICE UI

is optimized for fast-paced studio production days. Combined with a server that can dynamically and spontaneously change configurations, operators focus on the production. The strict client-server architecture brings the stability expected from a professional studio tool.



R&S®VENICE View is a dedicated multiviewer application from Rohde & Schwarz and a great addition to the R&S®VENICE product line.

R&S®VENICE View uses a sophisticated IP based software architecture that makes costly conventional SDI infrastructure and dedicated multiviewer hardware obsolete

## ROHDE&SCHWARZ

### Multicamera ingest R&S®VFNICF Control

cameras



(storage)

### Studio playout



Rohde & Schwarz R&S VENICE Ingest Server 3 Rohde & Schwarz R&S®VENICE Ingest Server 4

# YOUR CENTER OF EXCELLENCE FOR LIVE AND STUDIO APPLICATIONS



24365 on-air reliability

Reliable - Future-proof - Scalable - Versatile





High channel density:  $8 \times HD$  or  $2 \times UHD-1$ 

in 2 HU





### Service at Rohde & Schwarz You're in great hands

- Worldwide
- ► Local and personalized
- ► Customized and flexible
- ► Uncompromising quality
- ► Long-term dependability

### Sustainable product design

- ► Environmental compatibility and eco-footprint
- ► Energy efficiency and low emissions
- ► Longevity and optimized total cost of ownership

Certified Quality Management

ISO 9001