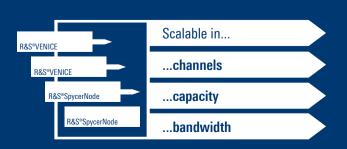

### Scalability

R&S®VENICE can be scaled to meet your requirements, no matter how many channels and how much storage capacity or bandwidth you need. chain.