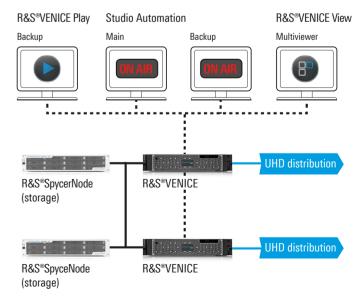

### Studio playout

Rohde & Schwarz R&S VENICE Ingest Server 3 Rohde & Schwarz R&S®VENICE Ingest Server 4