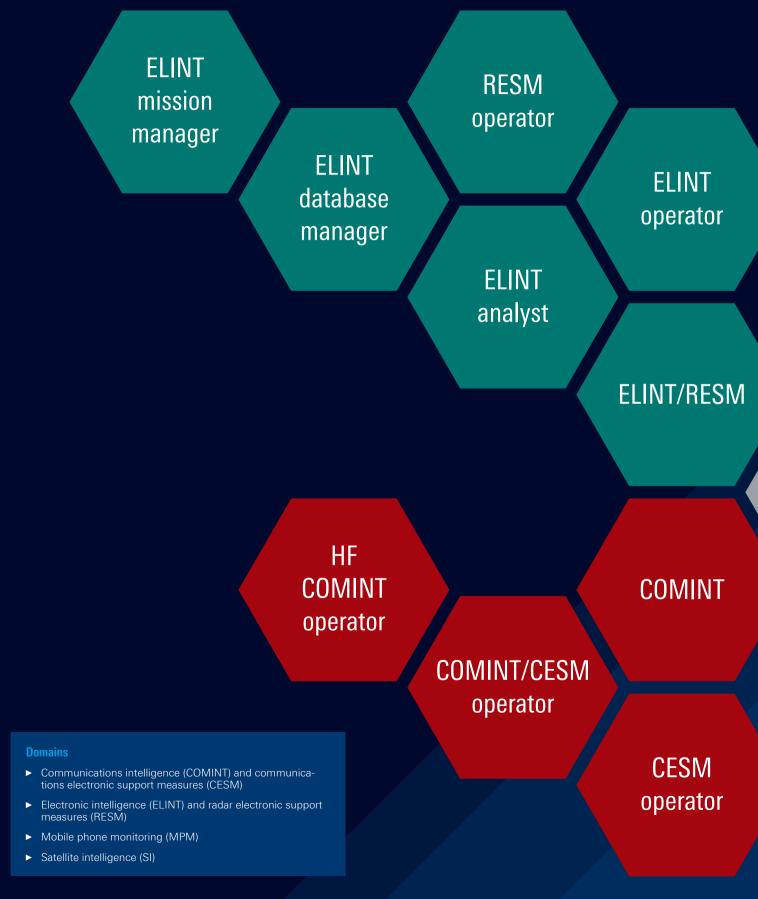

#### Optimal preparation

A role based training approach is the ideal way to prepare SIGINT/EW professionals at every level.

#### Wide range of role based training

From RF basics to the intricacies of collection, analysis, supervision and mission planning using state-of-the-art SIGINT/EW systems.