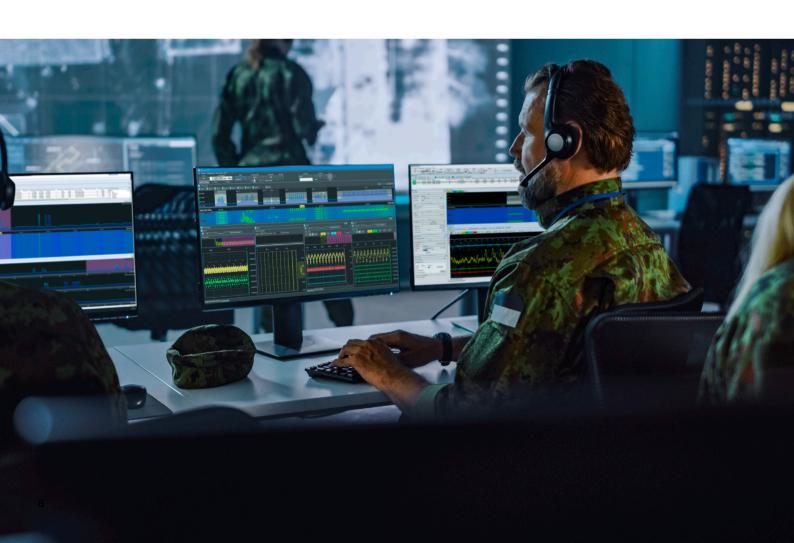

The SIGINT and Electronic Warfare Academy offers the unique opportunity to train electromagnetic signal reconnaissance on Rohde & Schwarz sensors. The academy offers training in a range of formats: eTraining, webinars, face-to-face and hybrid. Practical training is carried out on an operational Rohde & Schwarz solution.