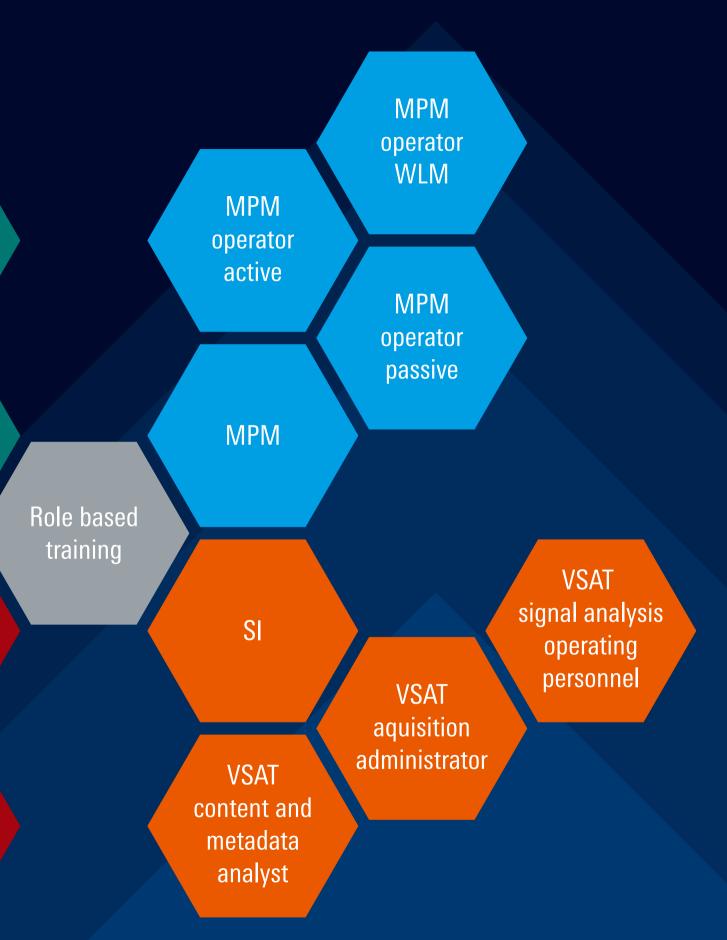

#### Optimal preparation

A role based training approach is the ideal way to prepare SIGINT/EW professionals at every level.

#### Wide range of role based training

From RF basics to the intricacies of collection, analysis, supervision and mission planning using state-of-the-art SIGINT/EW systems.