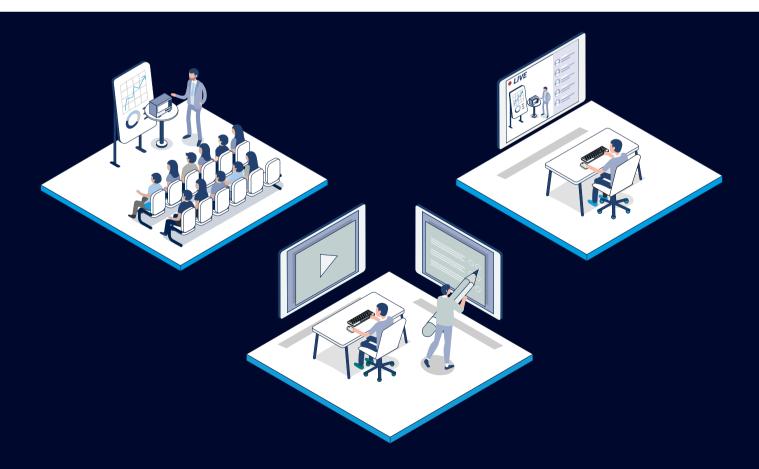

# Instructor-led training

Our trainers are experts with extensive experience in their fields. SIGINT/EW training provides crucial knowledge in courses actively designed to teach efficient work in the electromagnetic (EM) environment. It offers additional training for holders of roles in the SIGINT/EW context and promotes active maintenance of this knowledge.

# Self-paced instruction

A self-paced program enables trainees to successfully complete their eTraining (web based) independently through self study. Our web based training provides flexible learning options that let participants complete courses at their own pace independently of other participants or a trainer. This type of training focuses mainly on fundamentals of theory, but it is also a great way to refresh specific skills sets.