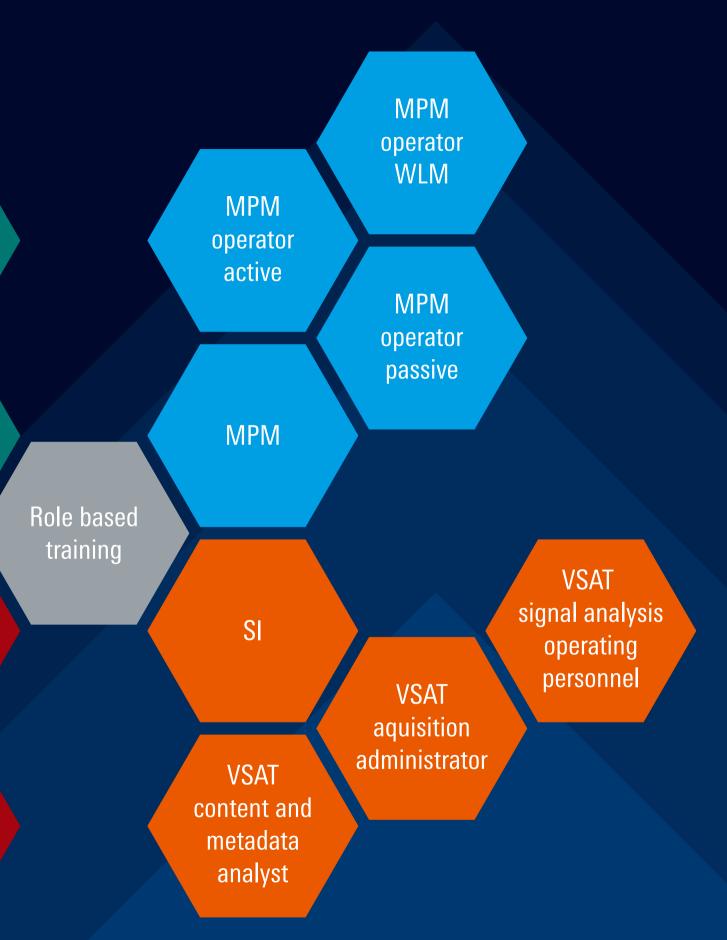

# Optimal preparation

A role based training approach is the ideal way to prepare SIGINT/EW professionals at every level.

## Wide range of role based training

From RF basics to the intricacies of collection, analysis, supervision and mission planning using state-of-the-art SIGINT/EW systems.