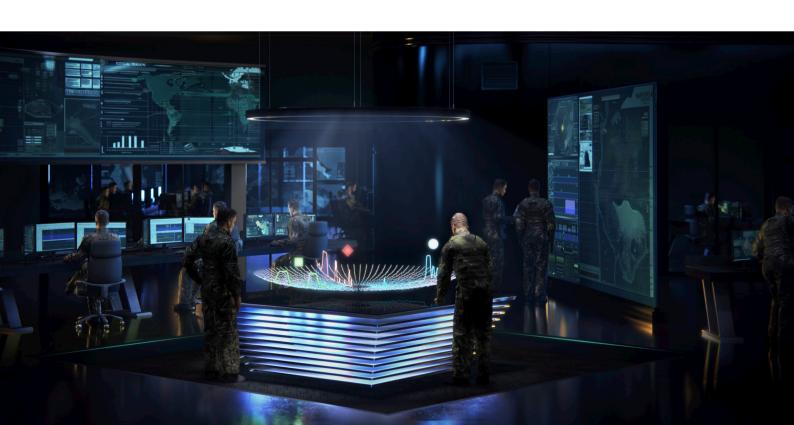

# Optimal preparation

A role based training approach is the ideal way to prepare SIGINT/EW professionals at every level.

## Wide range of role based training

From RF basics to the intricacies of collection, analysis, supervision and mission planning using state-of-the-art SIGINT/EW systems.