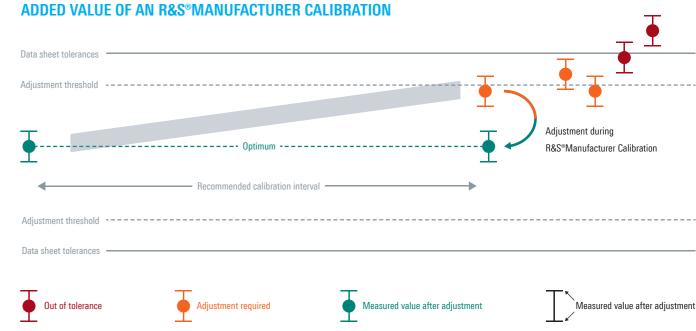

## **ACCURACY ENSURED THROUGH AUTOMATIC ADJUSTMENTS**

During a Rohde & Schwarz calibration, your instruments are checked for deviations and automatically adjusted to restore them to perfect condition. We not only make adjustments when values fall outside the tolerance range, but we also optimize deviating values even when they fall within the acceptable tolerance range.

#### Our ISO-compliant calibrations help minimize:

- ► Measurement errors
- ► Scrap rates during production