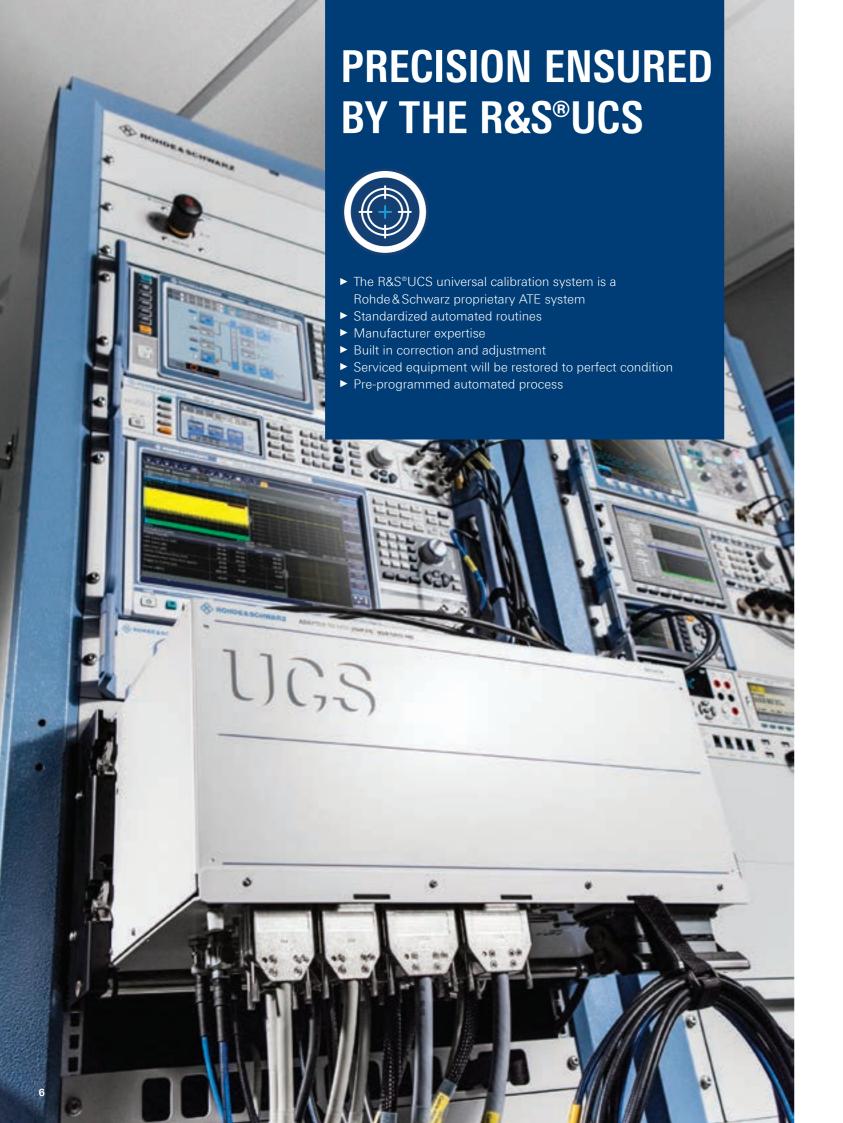

## **ACCURACY ENSURED THROUGH AUTOMATIC ADJUSTMENTS**

During a Rohde & Schwarz calibration, your instruments are checked for deviations and automatically adjusted to restore them to perfect condition. We not only make adjustments when values fall outside the tolerance range, but we also optimize deviating values even when they fall within the acceptable tolerance range.

# **AUTHORIZED SERVICE AND ACCREDITED CALIBRATION CENTER IN SINGAPORE**

As the regional service center, we are fully equipped with the latest automated calibration systems to support Rohde & Schwarz comprehensive range of test equipment.

Thanks to the latest calibration systems and a highly trained service support team with extensive resources, we deliver high-quality local service with fast turnaround times to meet customer needs and ensure satisfaction.