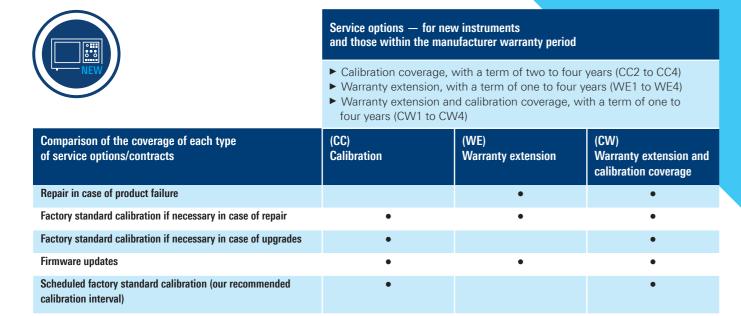

#### THAT'S OUR OFFERING FOR NEW INSTRUMENTS:

Excluding detects caused by incorrect operation/handling. Wear-and-tear parts not included.

#### THAT'S OUR OFFERING FOR EXISTING INSTRUMENTS:

| EXISTING                                                                      | Service contracts — for existing instruments                                                                                                                                                                             |                              |                                       |  |
|-------------------------------------------------------------------------------|--------------------------------------------------------------------------------------------------------------------------------------------------------------------------------------------------------------------------|------------------------------|---------------------------------------|--|
|                                                                               | <ul> <li>Repair, with a term of one to five years (R1 to R5)</li> <li>Calibration, with a term of one to five years (C1 to C5)</li> <li>Repair and calibration, with a term of one to five years (RC1 to RC5)</li> </ul> |                              |                                       |  |
| Comparison of the coverage of each type of service options/contracts          | (R)<br>Repair contracts                                                                                                                                                                                                  | (C)<br>Calibration contracts | (RC) Repair and calibration contracts |  |
| Repair in case of product failure                                             | •                                                                                                                                                                                                                        |                              | •                                     |  |
| Factory standard calibration if necessary in case of repair                   | •                                                                                                                                                                                                                        | •                            | •                                     |  |
| Factory standard calibration if necessary in case of upgrades                 |                                                                                                                                                                                                                          | •                            | •                                     |  |
| Firmware updates                                                              | •                                                                                                                                                                                                                        | •                            | •                                     |  |
| Scheduled factory standard calibration (our recommended calibration interval) |                                                                                                                                                                                                                          | •                            | •                                     |  |