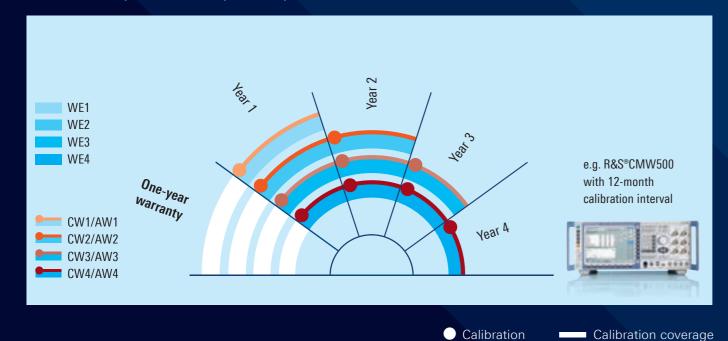

## **WARRANTY EXTENSION AND CALIBRATION COVERAGE**

| Description                                                                    | Extended warranty<br>(WE1 to WE4) | Extended warranty with calibration coverage (CW1 to CW4) | Extended warranty with accredited calibration coverage (AW1 to AW4) |
|--------------------------------------------------------------------------------|-----------------------------------|----------------------------------------------------------|---------------------------------------------------------------------|
| Repair in case of malfunction                                                  | •                                 | •                                                        | •                                                                   |
| Calibration if necessary as part of repair                                     | R&S®Manufacturer<br>Calibration   | R&S®Manufacturer<br>Calibration                          | R&S®Accredited<br>Calibration                                       |
| Planned calibrations in line with Rohde & Schwarz guidelines and ISO/IEC 17025 |                                   | R&S®Manufacturer<br>Calibration                          | R&S®Accredited<br>Calibration                                       |
| Calibration as needed as part of hardware upgrades                             |                                   | R&S®Manufacturer<br>Calibration                          | R&S®Accredited<br>Calibration                                       |
| Firmware updates                                                               | •                                 | •                                                        | •                                                                   |
| Preventive maintenance and reliability modifications                           | •                                 | •                                                        | •                                                                   |

WE and CW/AW for products with a one-year warranty

WE2 CW1/AW1 CW2/AW2

Calibration coverage

WE and CW / AW for products with a three-year warranty

Three-year warranty e.g. R&S®FSW26 with 12-month WE1 calibration interval Year 2

Calibration

Calibration coverage