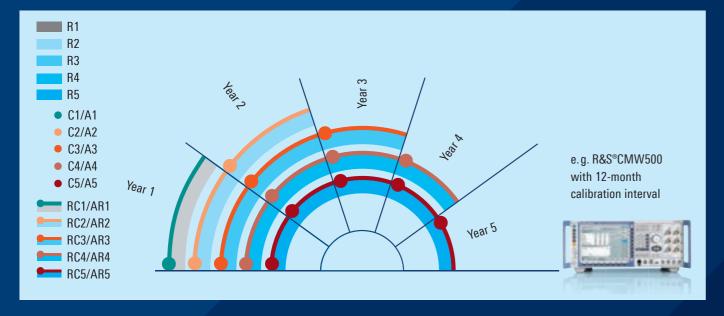

### **REPAIR AND CALIBRATION**

| Coverage                                                                        | Repairs            | Calibration (Rohde & Schwarz recommended intervals) |                                   | Calibration (Rohde&Schwarz recommended intervals) and repairs |                                                      |
|---------------------------------------------------------------------------------|--------------------|-----------------------------------------------------|-----------------------------------|---------------------------------------------------------------|------------------------------------------------------|
| Product                                                                         | R1 to R5           | C1 to C5                                            | A1 to A5                          | RC1 to RC5                                                    | AR1 to AR5                                           |
| Includes                                                                        | Repair<br>coverage | R&S®<br>Manufacturer<br>Calibration                 | R&S®<br>Accredited<br>Calibration | R&S®Manufacturer<br>Calibration and repair<br>coverage        | R&S®Accredited<br>Calibration and repair<br>coverage |
| Repairs                                                                         | •                  |                                                     |                                   | •                                                             | •                                                    |
| Calibration needed during repair                                                | •                  | •                                                   | •                                 | •                                                             | •                                                    |
| Scheduled calibration in line with Rohde & Schwarz guidelines and ISO/IEC 17025 |                    | •                                                   | •                                 | •                                                             | •                                                    |
| Calibration as required due to technical upgrade                                |                    | •                                                   | •                                 | •                                                             | •                                                    |
| Calibration adjustments for optimum and reliable performance                    | •                  | •                                                   | •                                 | •                                                             | •                                                    |
| Firmware updates                                                                | •                  | •                                                   | •                                 | •                                                             | •                                                    |
| Preventative maintenance and service modifications                              | •                  | •                                                   | •                                 | •                                                             | •                                                    |

#### R, C/A and RC/AR for products with a one-year calibration interval

Calibration — Calibration coverage

### R, C/A and RC/AR for products with a three-year calibration interval

Calibration

Calibration coverage