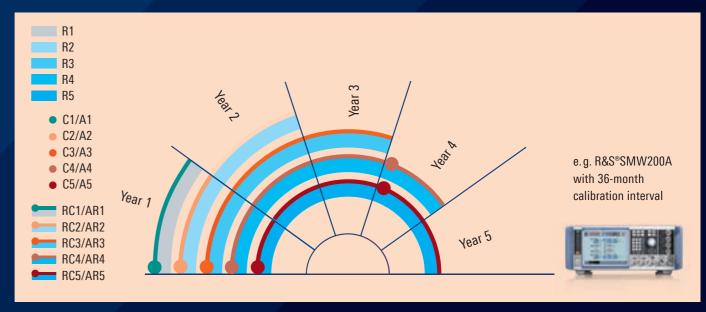

### R, C/A and RC/AR for products with a three-year calibration interval

Calibration

Calibration coverage