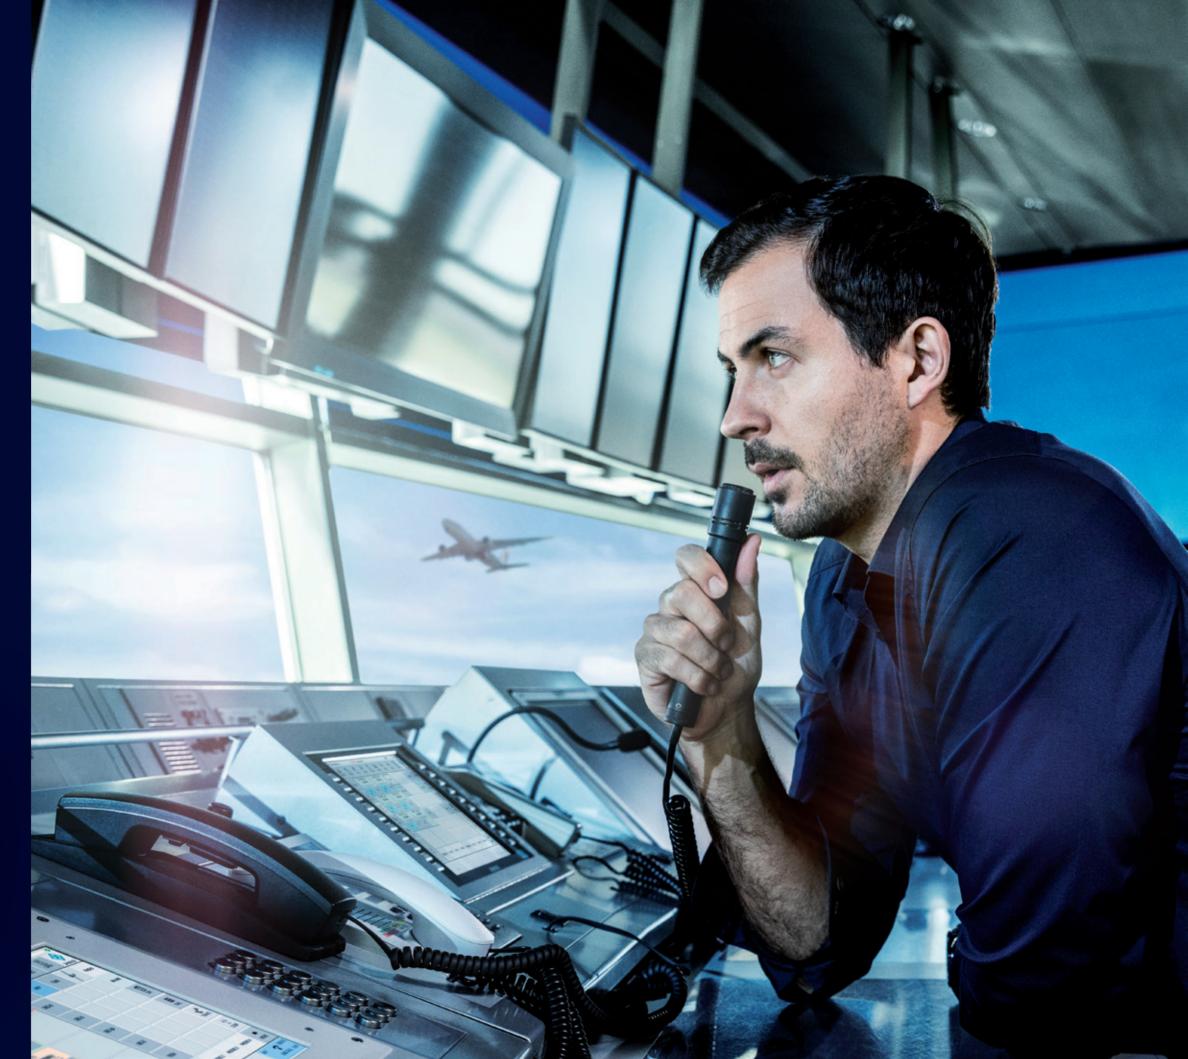

Our products also ensure seamless communications in airspace. Radio technology from Rohde & Schwarz ensures air safety at many airports around the world, connecting air traffic controllers and pilots.

> Shielded chambers System production

At the very same time, millimeterwave based security scanners in the terminals ensure smooth and fast security checks.

Our projects in medical engineering include complete systems for kidney stone fragmentation, lab measuring devices, a wide variety of operating room support systems, patient positioning systems and vacuum pumps for use in radiotherapy. Rohde & Schwarz also offers a variety of technologies in aerospace engineering.