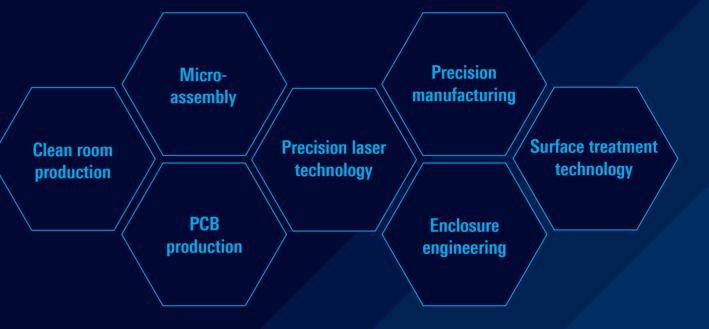

## Production **RELIABLE, CUTTING-EDGE PROCESSES**

High-tech production in four dimensions We specialize in cutting machining technologies, printed circuit board production, and precision laser and surface treatment technology.

In metalworking services, we turn, mill and drill in combination with suitable precision surface technologies with accuracies down to the micrometer tolerance range. We use additive manufacturing along with robotics, and we finish our products with advanced surface treatment technology.

We deliver printed boards and chip package structures as prototypes, functional samples and series products, with special solutions upon request. Rapid advances in

miniaturization demand the highest precision in micromanufacturing, from ultrafine assembly and adjustment to bonding processes under a microscope in clean rooms.