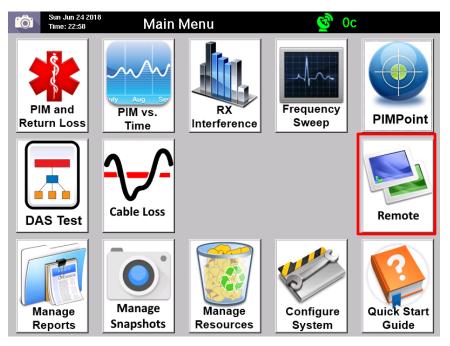

FIXES and IMPROVEMENTS since previous version:

1) **Optional Remote Operation Capability Added** – An optional capability to allow remote operation from a tablet has been added. See the highlighted icon below.