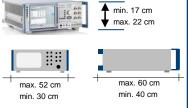

# **Packing instruction**

The packaging can be used for the devices below. Observe the instruction concerning the dimensions and weight of devices.

CARDBOARD CUTTING 5001 7330 00 (at least height compensation 10 cm)

Weight of the devices from 15 kg up to 30 kg max.

CARDBOARD CUTTING 5001.7330.00 (at least height compensation 4 cm)

Check it out by pressing from above of the corrugated cardboard blanks whether it build up still a empty space above in the cardboard box.