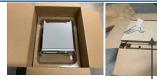

### Position of the devices in the membran packaging

The position of the devices into the membrane packaging has to packed centered with the handles to the short front side of the cardboard box.

The device into the membrane packaging is packed wrong.