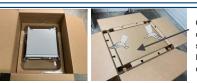

### Position of the devices in the membran packaging

The position of the devices into the membrane packaging has to packed centered with the handles to the short front side of the cardboard box.

The device into the membrane packaging is packed wrong.