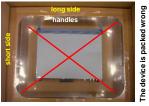

### Position of the devices in the membran packaging

The position of the devices into the membrane packaging has to packed centered with the handles to the short front side of the cardboard box.

The device into the membrane packaging is packed wrong.