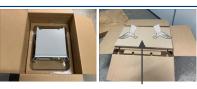

#### If you have some accessories like a power cable. Pack it accordance the pictures below.

Apply the power cable into a bag between the membranes foils. Fix them by adhesive tape on the surfaces of the membranes.

Apply the power cable into the membrane (empty space) above.