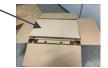

#### If you have some accessories like a power cable. Pack it accordance the pictures below.

Apply the power cable into a bag between the membranes foils. Fix them by adhesive tape on the surfaces of the membranes.

Apply the power cable into the membrane (empty space) above.