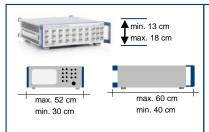

# **Packing instruction**

The packaging can be used for the devices below. Observe the instruction concerning the dimensions and weight of devices.

CARDBOARD CUTTING 5001 7330 00 (at least height compensation 10 cm)

Weight of the devices from 15 kg up to 30 kg max.

CARDBOARD CUTTING 5001.7330.00 (at least height compensation 4 cm)

Check it out by pressing from above of the corrugated cardboard blanks whether it build up still a empty space above in the cardboard box.