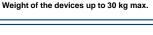

If yes you have to to fill up further corrugated cardboard blanks inside the cardboard box.

Weight of the devices up to 30 kg max.

Check it out by pressing from above of the corrugated cardboard membrane whether it build up still a empty space above in the cardboard box. If yes you have to to fill up further corrugated cardboard blanks inside the cardboard box.