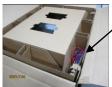

Weight of the devices up to 30 kg max.



Check it out by pressing from above of the corrugated cardboard membrane whether it build up still a empty space above in the cardboard box. If yes you have to to fill up further corrugated cardboard blanks inside the cardboard box.



| 5001.7300.00 | CARDBOARD MEM LARGE (1x)       |
|--------------|--------------------------------|
| 5001.7317.00 | CARDBOARD FOIL MEM LARGE. (2x) |
| 5001.7323.00 | CARDBOARD CUT MEM LARGE. (2x)  |
| 5001.7330.00 | CARDBOARD CUT INSERT MEM LARGE |
| 5027.8940.00 | CARDBOARD HARDENING MEM LARGE  |

#### If you have some accessories like a power cable. Pack it accordance the pictures below.



Apply the power cable into a bag between the membranes foils. Fix them by adhesive tape on the surfaces of the membranes.



Apply the power cable into the membrane (empty space) above.

### Position of the devices in the membran packaging



The position of the devices into the membrane packaging has to packed centered with the handles to the short front side of the cardboard box.



The device into the membrane packaging is packed wrong.

Bezeichnung: PACKING INSTRUCTION MEMBRAN LARGE

Materialnummer:

5027.9123.00 Date:

2024-12-03

Autor:

3MSD / zi

2/2