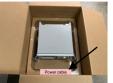

#### If you have some accessories like a power cable. Pack it accordance the pictures below.

Apply the power cable into a bag between the membranes foils. Fix them by adhesive tape on the surfaces of the membranes.

Apply the power cable into the membrane (empty space) above.