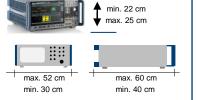

# **Packing instruction**

The packaging can be used for the devices below. Observe the instruction concerning the dimensions and weight of devices.

CARDBOARD CUTTING 5001 7330 00 (at least height compensation 10 cm)