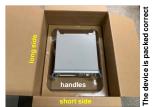

### Position of the devices in the membran packaging

The position of the devices into the membrane packaging has to packed centered with the handles to the short front side of the cardboard box.

The device into the membrane packaging is packed wrong.