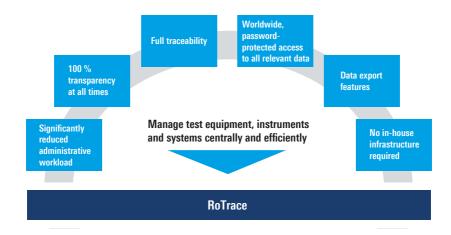

### MAINTENANCE MANAGE-MENT FOR OPTIMAL INVESTMENT PROTECTION

Our customized **RoTrace** online maintenance management provides a clear overview of your measuring equipment at all times, ensuring efficient fulfillment of management requirements in line with common standards such as ISO 9001 or ISO/IEC 17025.

### Maintenance management features:

- ► Access via customer portal, no software installation required
- ➤ Status of all systems/instruments (traffic light system)
- ► Individual assignment of images and documents
- ► Past and scheduled maintenance operations
- ► Deadlines with reminder function
- ► Extensive exports and downloads of your data records and documents
- System/instrument reports: identification, status and history
- ► Rapid search function

#### Your benefits:

- ► Visualization of your entire inventory
- Display of lifecycle costs and budget
- Strong data security and secure access
- ► Intuitive operation
- ► High efficiency for reduced management effort
- ► Local support