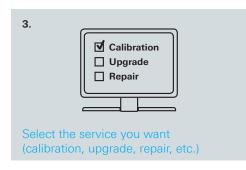

# Placing a service request: quick and easy

The new online tool is there when you want to get instruments calibrated or order other services. You can place orders from anywhere, at any time, quickly and easily.