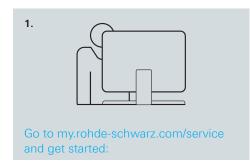

# Placing a service request: quick and easy

The new online tool is there when you want to get instruments calibrated or order other services. You can place orders from anywhere, at any time, quickly and easily.