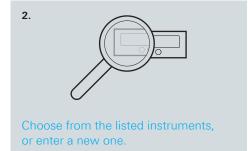

# Placing a service request: quick and easy

The new online tool is there when you want to get instruments calibrated or order other services. You can place orders from anywhere, at any time, quickly and easily.