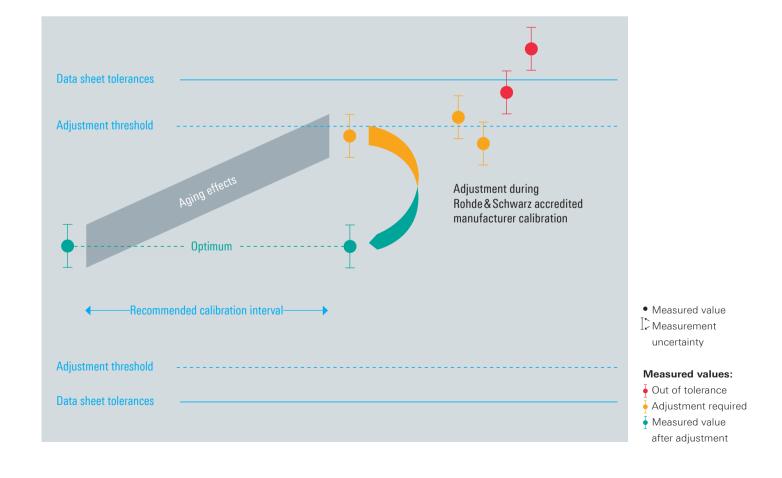

### Precision equipment optimally calibrated

You expect precise results from your Rohde & Schwarz T&M instruments – and so do we. Calibration that simply documents the current condition of an instrument is informative, but not always sufficient. Every T&M instrument ages. Recognizing and optimizing the resulting changes is routine for us, allowing us to help ensure the quality of your work. As the manufacturer, we know that you have be able to rely on the precision and accuracy of your measured values.

### **Precise**

As the manufacturer, we develop test and calibration procedures that offer more than specification verification. Extensive instrument design knowledge and considerable test depth enable us to look ahead and identify deviations before they lead to problems.

### Added value

Preventative maintenance maintains your instruments' performance. Our expert approach ensures that your instruments will always deliver the performance you