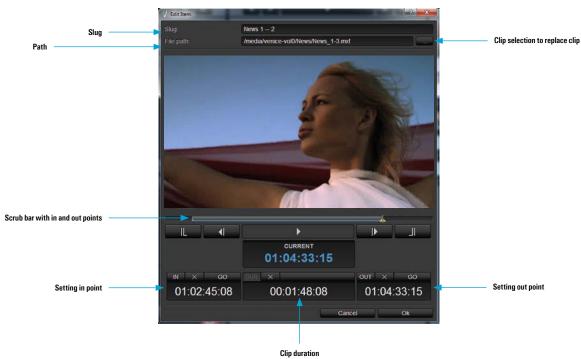

- 1 Comfortable browsing including copying features
- 2 Precise overview of timecode and progress bar
- 3 Clips can be organized in rundown lists or stories
- 4 Comfortable selection of channels

- 5 User-defined text
- 6 Comfortable setting of in and out points
- 7 Playlist with A/B channel assignment