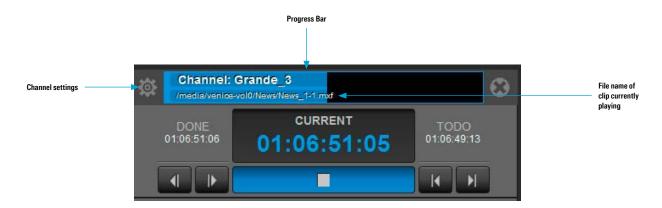

- 1 Comfortable browsing including copying features
- 2 Precise overview of timecode and progress bar
- 3 Clips can be organized in rundown lists or stories
- 4 Comfortable selection of channels

- 5 User-defined text
- 6 Comfortable setting of in and out points
- 7 Playlist with A/B channel assignment