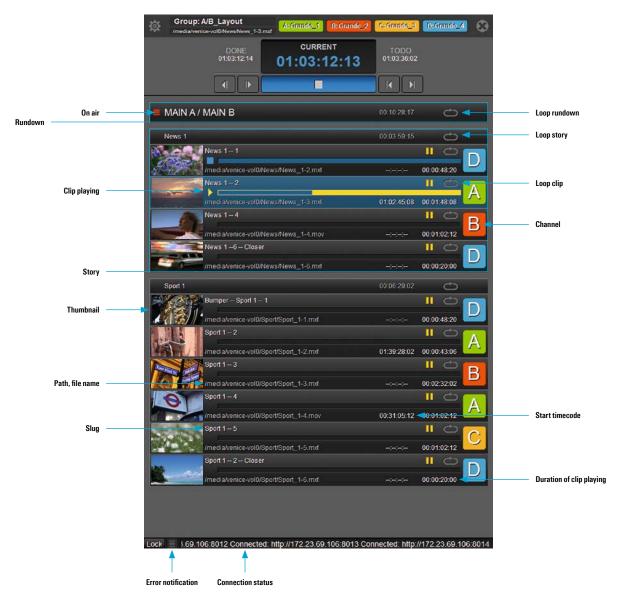

#### R&S®VENICE Play

- Rundowns can be changed on the fly while being played out
- A/B rundowns and auxiliary playout channels can be controlled at the same time
- Easy identification of clips with thumbnails with adjustable offset
- I Loop function for clips, stories or complete rundowns
- I Slug text can be freely selected
- Built-in browsing feature as in R&S®Spycer content control allows you to perform various media operations

- One simple drag and drop operation allows the creation of playlists
- I Easy overview about all available channels
- I Hardware scaler for up- und down-conversion in real time to allow mixing of HD and SD
- I The new software enables you to use the full variety of supported formats integrated in VENICE Our ingest and production server lets you play out your content back-to-back seamlessly, with up- and down-conversion when required

- 1 Comfortable browsing including copying features
- 2 Precise overview of timecode and progress bar
- 3 Clips can be organized in rundown lists or stories
- 4 Comfortable selection of channels

- 5 User-defined text
- 6 Comfortable setting of in and out points
- 7 Playlist with A/B channel assignment