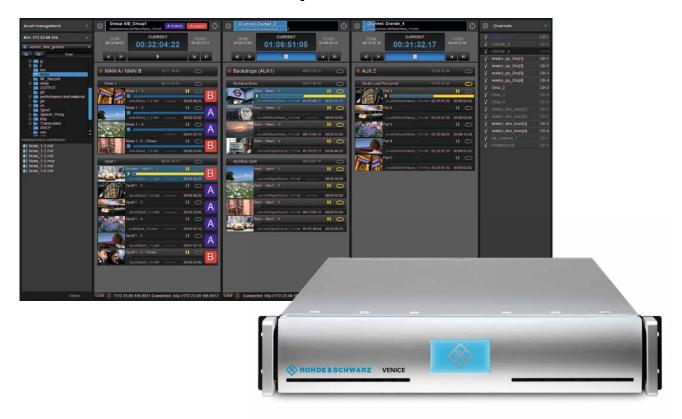

# **R&S®VENICE Play**

The intuitive software is specifically designed to make your life easier in hectic live situations. VENICE Play allows you to conveniently and easily control multiple channels for studio playout. This lets you keep control over complex studio playout tasks. A redundant setup is made possible thanks to client mirroring. The configuration is easy as well: allocate the available channels between different studios flexibly; this way you can assign them to tasks and studios as needed. In combination with the Avid® workflow option, content such as clips or even sequences can be played out directly while they are being transferred from Avid ISIS® and Interplay®.

The new VENICE Play software is another part of the approach for easy studio playout.

## Your benefits at a glance

- Control over multiple VENICE playout channels without the need to switch tabs or applications
- Allows you to bundle multiple channels in one playlist, providing you with a comprehensive overview
- I Control at all times thanks to clear and simple design
- I Clips can be organized in rundown lists and stories

#### R&S®VENICE Play

- Rundowns can be changed on the fly while being played out
- A/B rundowns and auxiliary playout channels can be controlled at the same time
- Easy identification of clips with thumbnails with adjustable offset
- I Loop function for clips, stories or complete rundowns
- I Slug text can be freely selected
- Built-in browsing feature as in R&S®Spycer content control allows you to perform various media operations

- One simple drag and drop operation allows the creation of playlists
- I Easy overview about all available channels
- I Hardware scaler for up- und down-conversion in real time to allow mixing of HD and SD
- I The new software enables you to use the full variety of supported formats integrated in VENICE Our ingest and production server lets you play out your content back-to-back seamlessly, with up- and down-conversion when required