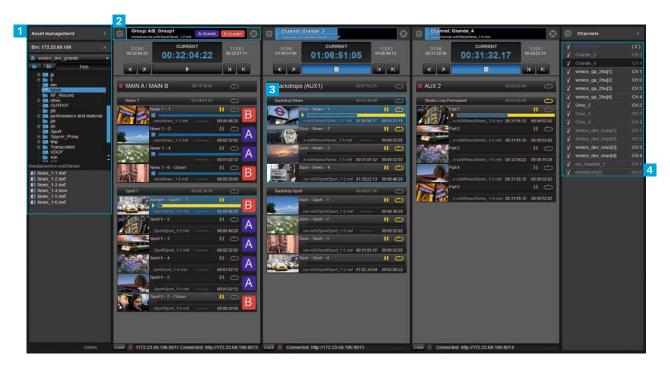

## Your benefits at a glance

- Control over multiple VENICE playout channels without the need to switch tabs or applications
- Allows you to bundle multiple channels in one playlist, providing you with a comprehensive overview
- I Control at all times thanks to clear and simple design
- I Clips can be organized in rundown lists and stories

#### R&S®VENICE Play

- Rundowns can be changed on the fly while being played out
- A/B rundowns and auxiliary playout channels can be controlled at the same time
- Easy identification of clips with thumbnails with adjustable offset
- I Loop function for clips, stories or complete rundowns
- I Slug text can be freely selected
- Built-in browsing feature as in R&S®Spycer content control allows you to perform various media operations

- One simple drag and drop operation allows the creation of playlists
- I Easy overview about all available channels
- I Hardware scaler for up- und down-conversion in real time to allow mixing of HD and SD
- I The new software enables you to use the full variety of supported formats integrated in VENICE Our ingest and production server lets you play out your content back-to-back seamlessly, with up- and down-conversion when required

- 1 Comfortable browsing including copying features
- 2 Precise overview of timecode and progress bar
- 3 Clips can be organized in rundown lists or stories
- 4 Comfortable selection of channels

- 5 User-defined text
- 6 Comfortable setting of in and out points
- 7 Playlist with A/B channel assignment