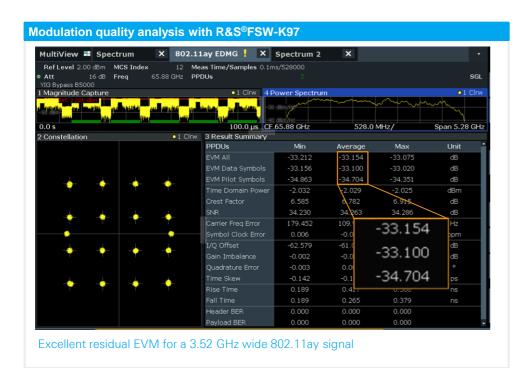

## R&S®FSW-K97: 802.11ay Spectrum and Signal Analysis

## Tackling a standard with wide bandwidth and high frequency

| The perfect choice for      |                   |
|-----------------------------|-------------------|
| Modulation quality analysis | Spectrum analysis |
| RF transmitter testing      | OTA measurements  |