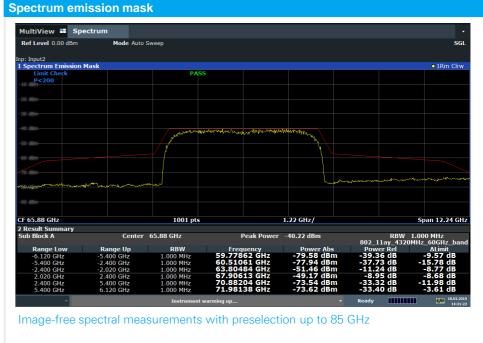

| Your problem                             | How to solve                                                                                                    |
|------------------------------------------|-----------------------------------------------------------------------------------------------------------------|
| Measurements at 20 GHz and 60 GHz        | R&S°FSW85: one instrument for the entire frequency range, no external mixers                                    |
| Image-free spectral measurements         | R&S°FSW85 preselection covers the entire frequency span                                                         |
| Signal demodulation with 4 GHz bandwidth | R&S°FSW-B5000 + R&S°RTO2064 offers 5 GHz analysis bandwidth                                                     |
| Standard-compliant modulation analysis   | R&S°FSW-K97 is the 802.11ay demodulation personality running on the R&S°FSW85                                   |
| OTA measurements with high path loss     | R&S®HA-Z24 external preamplifier delivers up to 10 dB improved dynamic range at low input powers (e.g. –30 dBm) |