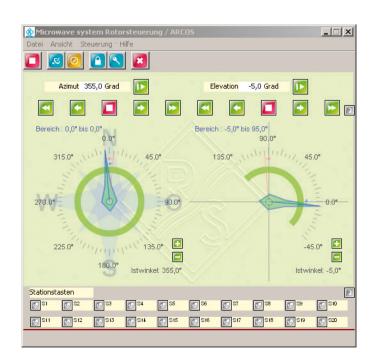

## R&S®CP001 ANTENNA REMOTE CONTROL SOFTWARE (ARCOS)

All-purpose software for controlling various Rohde & Schwarz antenna systems

The R&S°CP001 antenna remote control software (ARCOS) can be used to control the following Rohde & Schwarz antenna systems:

The control unit of the specific antenna system is connected to the control computer (PC) via a serial or LAN interface.

The R&S°CP001 software can be used in standalone mode or in a multiworkstation network in which multiple antenna systems are controlled by several PCs.