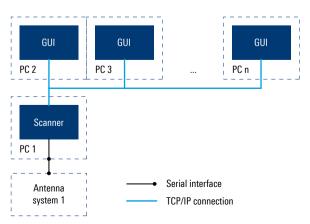

The control unit of the specific antenna system is connected to the control computer (PC) via a serial or LAN interface.

The R&S°CP001 software can be used in standalone mode or in a multiworkstation network in which multiple antenna systems are controlled by several PCs.

## Typical configuration: multiworkstation application with one antenna system