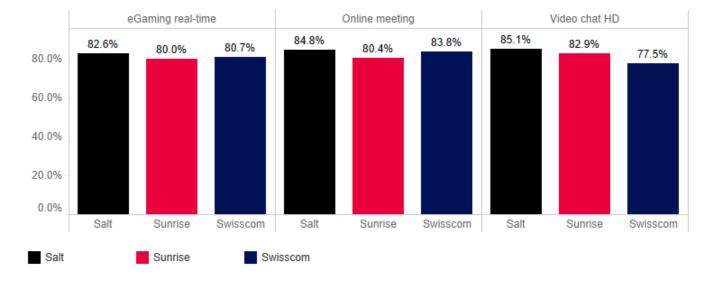

## Salt takes the lead in all 3 interactivity service classes

#### Interactivity Score Average