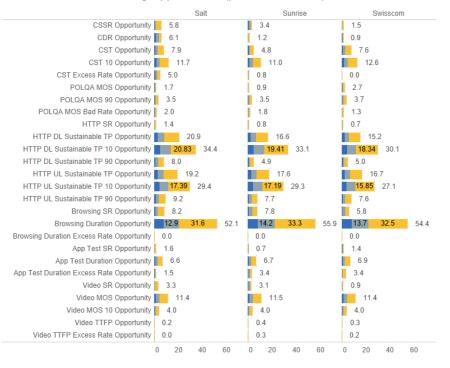

### NETWORK PERFORMANCE SCORE - OPPORTUNITIES

# The Opportunity View highlights KPIs to be addressed with the highest potential to gain points on the Score

The charts present the missed points in the Network Performance Score. Longer bars indicate higher improvement potential (e.g. more missing points to the maximum score)