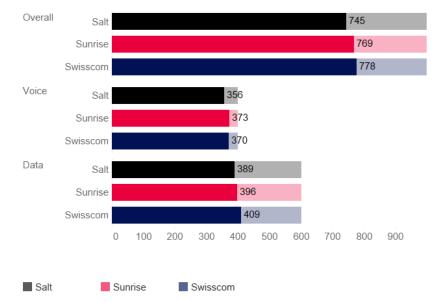

# Swisscom wins drive test benchmark in Switzerland with 7 points gap towards Sunrise on 2<sup>nd</sup> position

- Swisscom achieved 778 out 1000 points and wins tight race with Sunrise, which achieved 769 points. Salt, with 745 points, is clearly behind leading operators
- ► Voice services
  - Sunrise take a lead being 3 points ahead of Swisscom while Salt stays behind
- Data services
  - Swisscom, with 409 points, is clearly ahead Sunrise, with 396 points, closely followed by Salt with 389 points