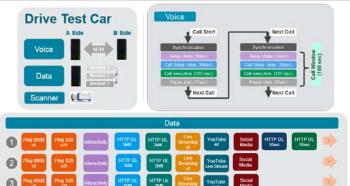

## BENCHMARKING CAMPAIGN OVERVIEW - DRIVEN ROUTE Routes and Measurement locations defined and selected by Rohde & Schwarz

### **BENCHMARKING CAMPAIGN OVERVIEW - SCOPE AND SETUP**

## The Benchmark Campaign Scope has been defined According to the guidelines of the Rohde & Schwarz Network Performance Score

Benchmark testing for all networks are conducted simultaneously

Measurement devices are operated in 5G preferred mode

The smartphone Samsung Galaxy S21+ 5G (SM-G996BDS) has been selected as the measurement device for voice and data services