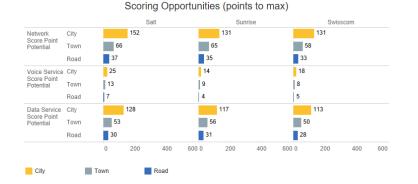

# The Opportunity View highlights KPIs to be addressed with the highest potential to gain points on the Score

The charts present the missed points in the Network Performance Score. Longer bars indicate higher improvement potential (e.g. more missing points to the maximum score)

#### Scoring Opportunities (points to max KPI)