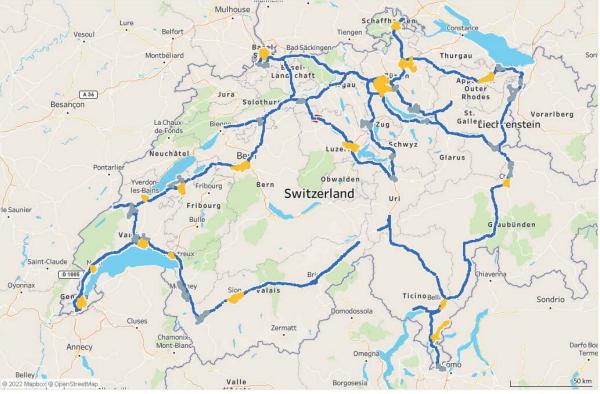

## BENCHMARKING CAMPAIGN OVERVIEW - DRIVEN ROUTE Routes and Measurement locations defined and selected by Rohde & Schwarz