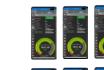

# Swisscom wins drive test benchmark in Switzerland with 7 points gap towards Sunrise on 2<sup>nd</sup> position

- Swisscom achieved 778 out 1000 points and wins tight race with Sunrise, which achieved 769 points. Salt, with 745 points, is clearly behind leading operators
- ► Voice services
  - Sunrise take a lead being 3 points ahead of Swisscom while Salt stays behind
- Data services
  - Swisscom, with 409 points, is clearly ahead Sunrise, with 396 points, closely followed by Salt with 389 points