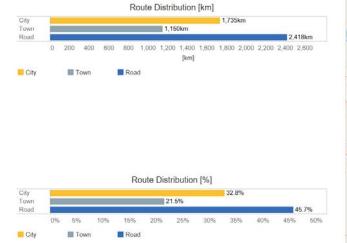

## BENCHMARKING CAMPAIGN OVERVIEW - DRIVEN ROUTE Routes and Measurement locations defined and selected by Rohde & Schwarz