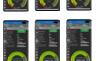

# The Opportunity View highlights KPIs to be addressed with the highest potential to gain points on the Score

The charts present the missed points in the Network Performance Score. Longer bars indicate higher improvement potential (e.g. more missing points to the maximum score)

#### Scoring Opportunities (points to max KPI)