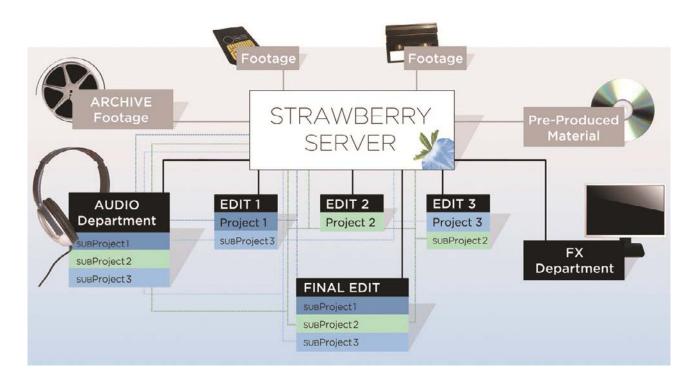

#### The situation

Complex production workflows in several broadcast, post production or presentation environments not only need a solid storage architecture, but also intelligent project sharing since several teams require access to all data. Rohde & Schwarz DVS has integrated FlavourSys STRAWBERRY, an award-winning software for cross-application media sharing into its storage family.

#### **FlavourSys**

FlavourSys' software STRAWBERRY enables collaborative editing with a new approach to cross-application media sharing that will accelerate, integrate and improve workflows in any field – from the broadcast arena, to film post production facilities or educational institutions. STRAWBERRY can handle complex production issues while being easy to use and understand. Companies using STRAWBERRY won't have to invest much time or money providing

training to newcomers or freelancers. The intuitive user interface allows users to share among themselves an unlimited number of projects in a simple and organized manner, making collaboration with Avid®, Final Cut Pro® and Adobe Premiere® easier than ever.

#### STRAWBERRY basics

- Simple and straightforward: The application is intuitive with a very short learning curve – no need for a two-day seminar. You can be up and running within minutes.
- Intuitive user interface: STRAWBERRY keeps projects perfectly organized. Its "Instant Search" function allows to find projects just as easily as it is to search with Google.
- Info Section: View how much storage the project requires and to which teams it belongs. Users are also provided an overview of how projects are related to each other and can receive instant updates on the current status of every project

R&S®SpycerBox and STRAWBERRY®

- Self-administered team management: With STRAWBERRY, user rights management is controlled by the users. Saves a great amount of time and raises productivity
- I Dynamic file system: No more endless lists of bins, files, folders and sub folders, but intelligent project and media management.
- Clever access management: No need for an administrator to set access rights for certain projects.
- Wide compatibility: Works with R&S DVS storage solutions – Windows®, Linux® and OS® X; Share between Avid®, Final Cut Pro® or Adobe Premiere®.

### R&S®storage with STRAWBERRY – user benefits

- I Use the powerful R&S DVS storage architecture and enhance it with FlavourSys' unique user and team management solution
- Full collaboration and strong media asset management features
- Workflow at a new level with virtualization at project level
- I Single point of management
- All-in-a-box concept thanks to Rohde & Schwarz DVS's reliable storage architecture
- I Keep all assets and projects in order