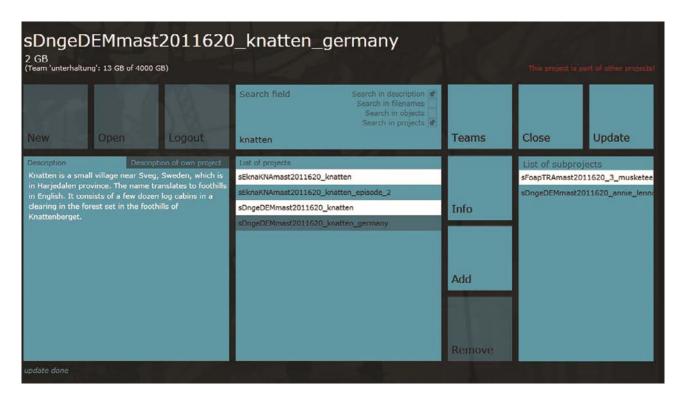

#### STRAWBERRY basics

- Simple and straightforward: The application is intuitive with a very short learning curve – no need for a two-day seminar. You can be up and running within minutes.
- Intuitive user interface: STRAWBERRY keeps projects perfectly organized. Its "Instant Search" function allows to find projects just as easily as it is to search with Google.
- Info Section: View how much storage the project requires and to which teams it belongs. Users are also provided an overview of how projects are related to each other and can receive instant updates on the current status of every project

R&S®SpycerBox and STRAWBERRY®

- Self-administered team management: With STRAWBERRY, user rights management is controlled by the users. Saves a great amount of time and raises productivity
- I Dynamic file system: No more endless lists of bins, files, folders and sub folders, but intelligent project and media management.
- Clever access management: No need for an administrator to set access rights for certain projects.
- Wide compatibility: Works with R&S DVS storage solutions – Windows®, Linux® and OS® X; Share between Avid®, Final Cut Pro® or Adobe Premiere®.