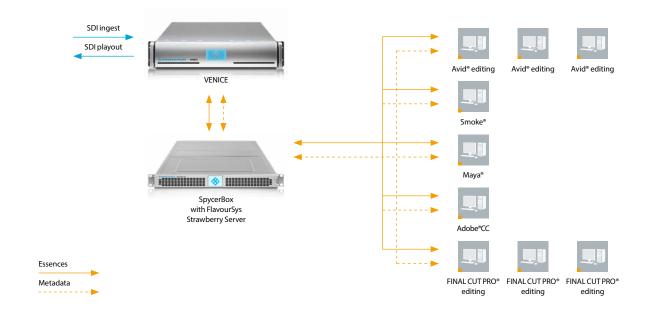

#### R&S®storage family

Rohde&Schwarz DVS offers reliable, cutting-edge storage technology, tailored to deliver optimum performance for handling any storage capacity, from terabytes to petabytes of data. The SpycerBox and R&S®DVS-SAN are versatile and can be implemented into any workflow to guarantee maximum data rates. Increase the performance of data-centric workflows and gain flexibility with SpycerBox,

Rohde&Schwarz DVS's fast and flexible storage solution. Used as a SAN solution or a NAS configuration or a combination of both, SpycerBox will improve workflow speed and efficiency thanks to its reliable hardware and unparalleled strength.

#### The new approach

The joint workflow of Rohde & Schwarz DVS and Flavour Sys is a solution for combined editing workflows for Avid®, Final Cut® and Adobe®. The cross platform and multi-application allows project sharing including MAM features.

One of its highlights is the very intuitive to use teambased user management for collaborative editing. Users will benefit from the comfortable storage management using SpycerBox and will experience maximum ease of use. The integrated solution follows Rohde & Schwarz DVS's system philosophy of openness as an all-in-a-box concept and is ideal for all users because of its single point of management.

#### About Rohde & Schwarz DVS

For more than 25 years, Rohde & Schwarz DVS GmbH has been very successful in the professional film, video post production and broadcast markets. The specially developed and manufactured hardware and software are applied to the production of popular TV series, Hollywood blockbusters and in Digital Cinema. R&S°CLIPSTER was the first system in the world to make real-time 4K processing possible. The future-proof ingest and production server R&S°VENICE offers a flexible solution for modern, file-based workflows in broadcast environments.